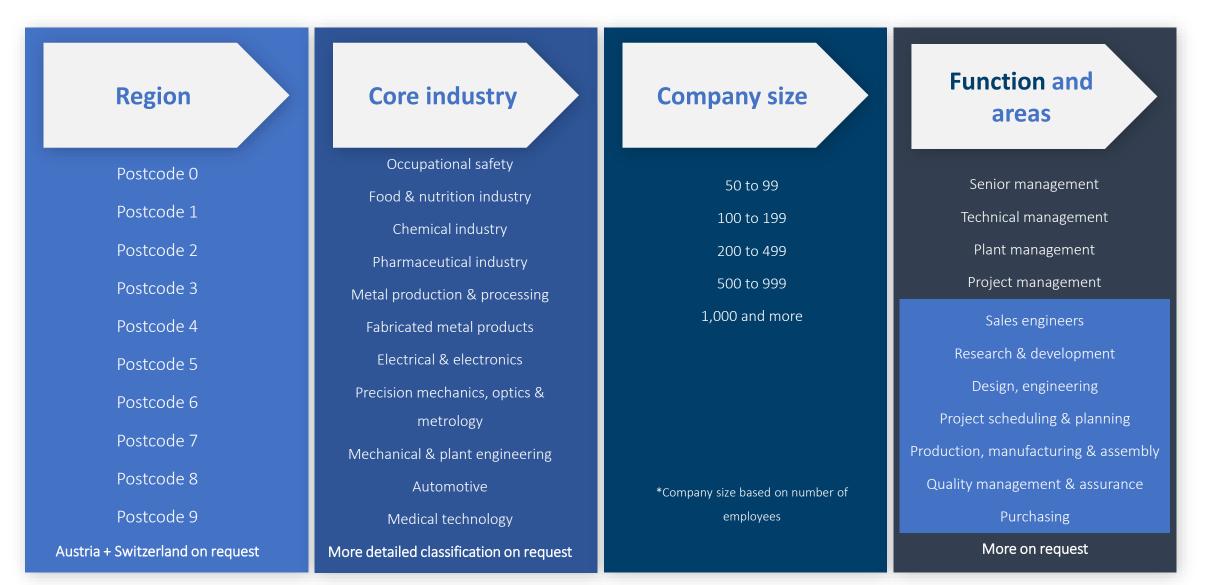

## Because print makes a difference: mailing, lettershop & direct mailing

We send your classic print mailing to prospects and potential customers.

Select all the relevant characteristics for your print mailing from our qualified address database to suit your target audience.

Choose from the following selection criteria: Region • Industry • Company size • Function • Position

You will receive all the **information about the data requirements** for your personalised mailing immediately after submitting your **request**.